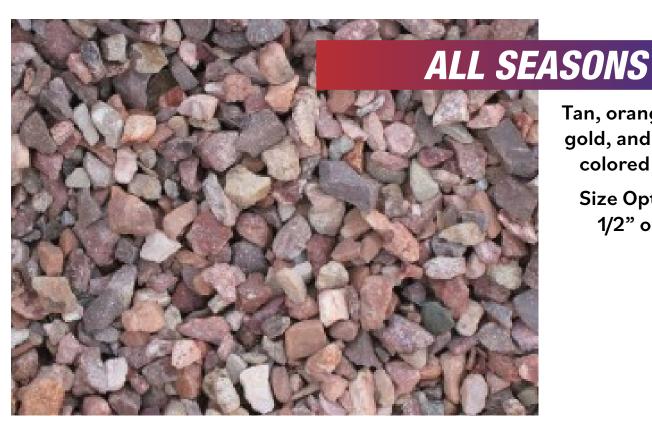

#### **DIXIE RED**

Scarlet, red, purple, and pink colored rock.

Size Options: 1/2" or 1" or 2-4"

Tan, orange, red, gold, and purple colored rock.

> Size Options: 1/2" or 1"