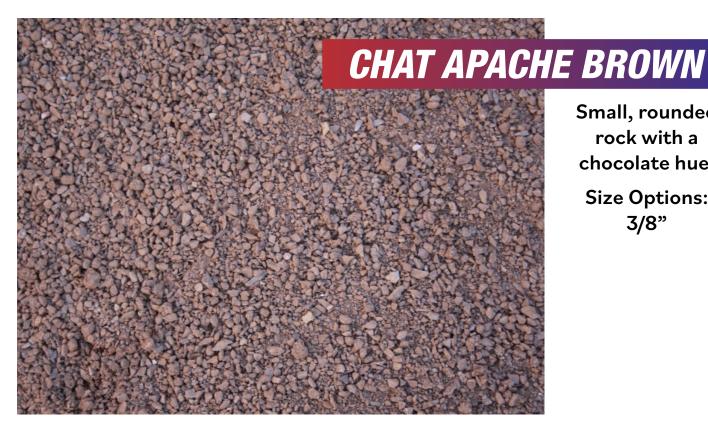

#### APACHE GOLD

Tan, rust, and gold colored rock.

> **Size Options:** 1"

Small, rounded rock with a chocolate hue. Size Options: 3/8"