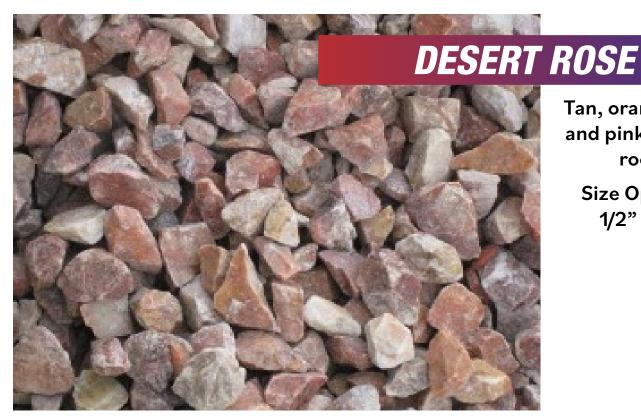

#### **DIXIE RED**

Scarlet, red, purple, and pink colored rock.

Size Options: 1/2" or 1" or 2-4"

Tan, orange, red, gold, and purple colored rock.

> Size Options: 1/2" or 1"