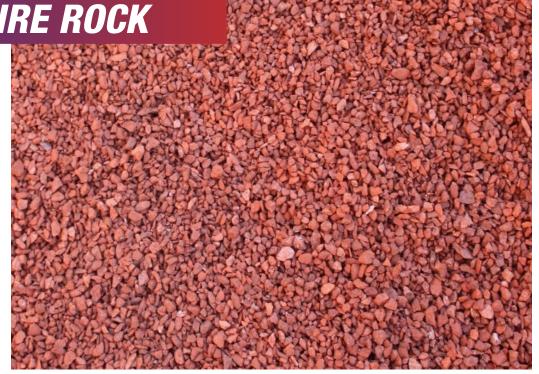

#### CHAT FIRE ROCK

**Small firey orange** and red colored rock.

> **Size Options:** 3/8"

Tan, orange, red, and pink colored rock.

> Size Options: 1/2" or 1"