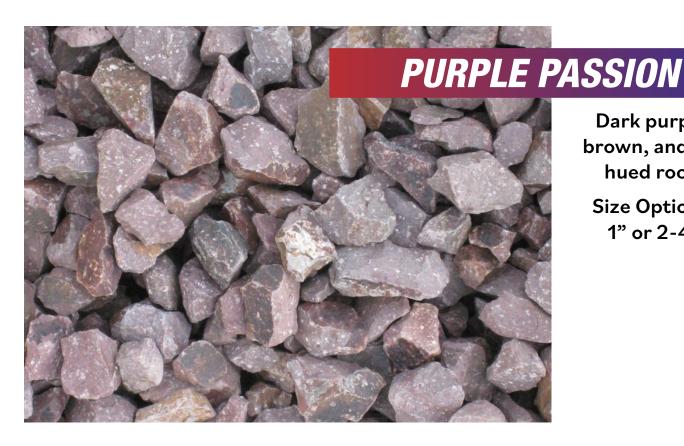

#### PEACHES & CREAM

Peach and red rock with hints of white throughout.

**Size Options:** 1/2" or 1" or 2-4"

Dark purple, brown, and red hued rock.

Size Options: 1" or 2-4"