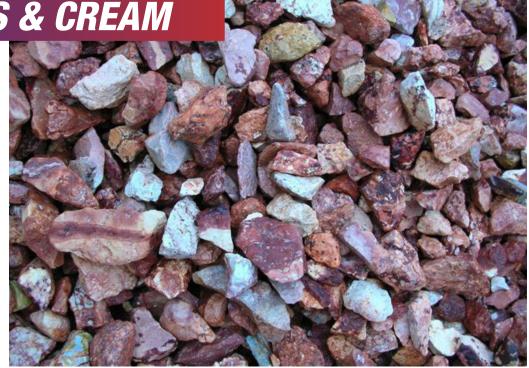

#### PEACHES & CREAM

Peach and red rock with hints of white throughout.

**Size Options:** 1/2" or 1" or 2-4"

Dark purple, brown, and red hued rock.

Size Options: 1" or 2-4"