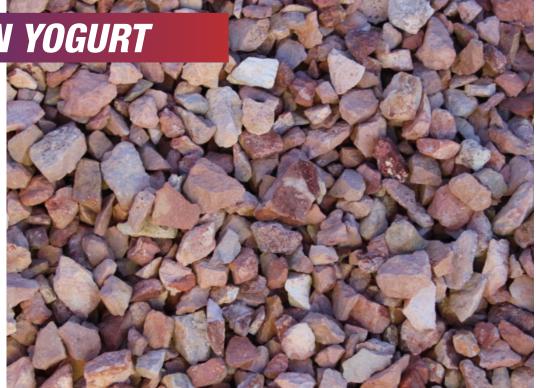

### FROZEN YOGURT

Pink and tan colored rock with a hint of white.

> Size Options: 1"