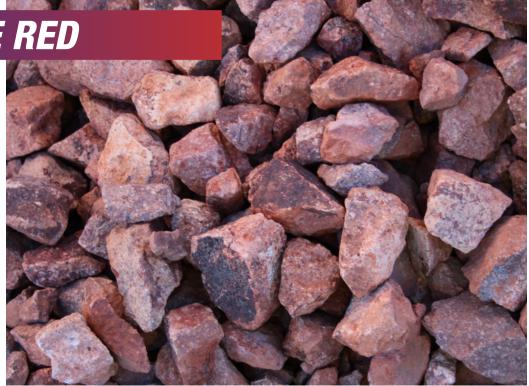

#### **DIXIE RED**

Scarlet, red, purple, and pink colored rock.

Size Options: 1/2" or 1" or 2-4"

Tan, orange, red, gold, and purple colored rock.

> Size Options: 1/2" or 1"