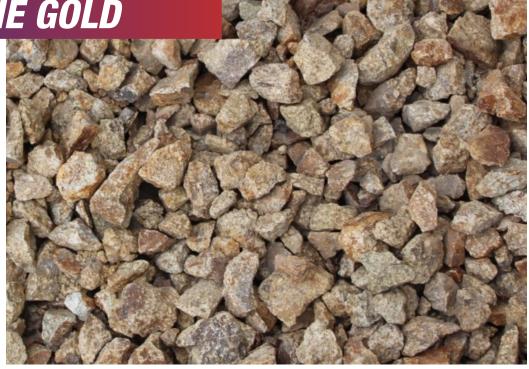

#### APACHE GOLD

Tan, rust, and gold colored rock.

> **Size Options:** 1"

Small, rounded rock with a chocolate hue. Size Options: 3/8"